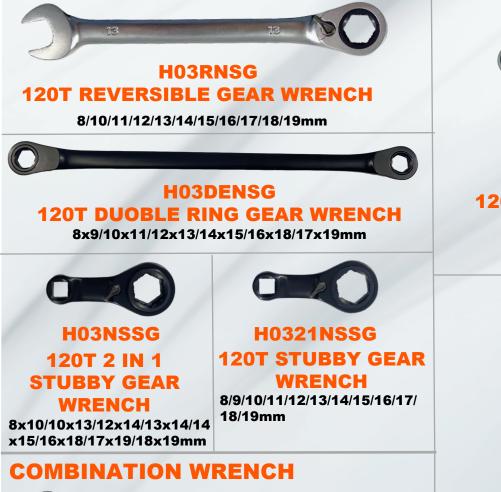

## H03RW0813 H03RW1419 120T 4 IN 1 REVERSIBLE GEAR

WRENCH

8/10/12/13mm 14/15/17/19mm